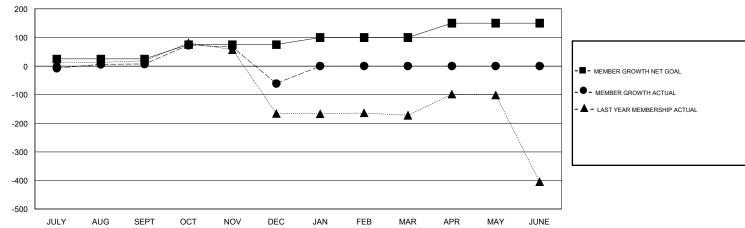

## GOALS AND ACTUAL MEMBERS CUMULATIVE

| DROPPED CLUBS: 2     |           | 39 CLUBS OF 79 ADDED 1 OR MORE<br>NEW MEMBERS | GENDER DISTE  MALE  FEMALE | RIBUTION<br>627 (33.98%)<br>1,218 (66.02%) |     |
|----------------------|-----------|-----------------------------------------------|----------------------------|--------------------------------------------|-----|
| DECEASED             | 3         | CLICK HERE FOR CUMULATIVE                     | TOTAL FAMILY UNIT MEMBERS  |                                            | 351 |
| CLUB CANCELLED OTHER | 28<br>201 | MEMBERSHIP DATA                               | FAMILY MEMBERS PA          | 193                                        |     |
| TOTAL                | 232       |                                               |                            |                                            |     |

## District 307B1

Results as of: 12/31/2019

| GMT:                         |               | l           | OCATION INDONESI | Α                         |                           |                         | GMT CA                                             |
|------------------------------|---------------|-------------|------------------|---------------------------|---------------------------|-------------------------|----------------------------------------------------|
|                              | Club          | os          |                  | Members                   |                           |                         |                                                    |
|                              | RESULTS FOR   | R 2019-2020 |                  | RESULTS FOR 2019-2020     |                           |                         |                                                    |
| QUARTER                      | NEW CLUB GOAL | NEW CLUBS   | DROPPED CLUBS    | QUARTER                   | MEMBER GROWTH NET<br>GOAL | MEMBER GROWTH<br>ACTUAL | DROPPED<br>MEMBERS ACTUAL<br>(including transfers) |
| JULY/AUG/SEPT<br>OCT/NOV/DEC | 1<br>1        | 0<br>2      | 0<br>2           | JULY/AUG/SEPT OCT/NOV/DEC | 25<br>50                  | 41<br>134               | 32<br>200                                          |
| JAN/FEB/MAR                  | 2             | 0           | 0                | JAN/FEB/MAR               | 25                        | 0                       | 0                                                  |
| APR/MAY/JUNE                 | 1             | 0           | 0                | APR/MAY/JUNE              | 50                        | 0                       | 0                                                  |