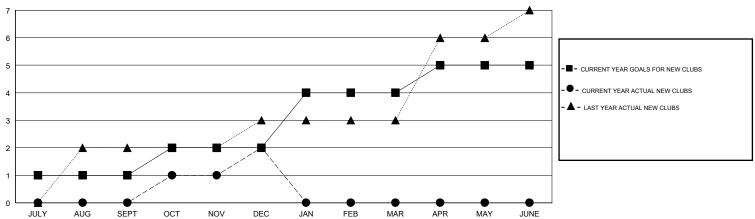

## GOALS AND ACTUAL NEW CLUBS CUMULATIVE

## District 307B1

Results as of: 12/31/2019

| GMT:                         |               | l           | OCATION INDONESI | Α                         |                           |                         | GMT CA                                             |
|------------------------------|---------------|-------------|------------------|---------------------------|---------------------------|-------------------------|----------------------------------------------------|
|                              | Club          | os          |                  | Members                   |                           |                         |                                                    |
|                              | RESULTS FOR   | R 2019-2020 |                  | RESULTS FOR 2019-2020     |                           |                         |                                                    |
| QUARTER                      | NEW CLUB GOAL | NEW CLUBS   | DROPPED CLUBS    | QUARTER                   | MEMBER GROWTH NET<br>GOAL | MEMBER GROWTH<br>ACTUAL | DROPPED<br>MEMBERS ACTUAL<br>(including transfers) |
| JULY/AUG/SEPT<br>OCT/NOV/DEC | 1<br>1        | 0<br>2      | 0<br>2           | JULY/AUG/SEPT OCT/NOV/DEC | 25<br>50                  | 41<br>134               | 32<br>200                                          |
| JAN/FEB/MAR                  | 2             | 0           | 0                | JAN/FEB/MAR               | 25                        | 0                       | 0                                                  |
| APR/MAY/JUNE                 | 1             | 0           | 0                | APR/MAY/JUNE              | 50                        | 0                       | 0                                                  |